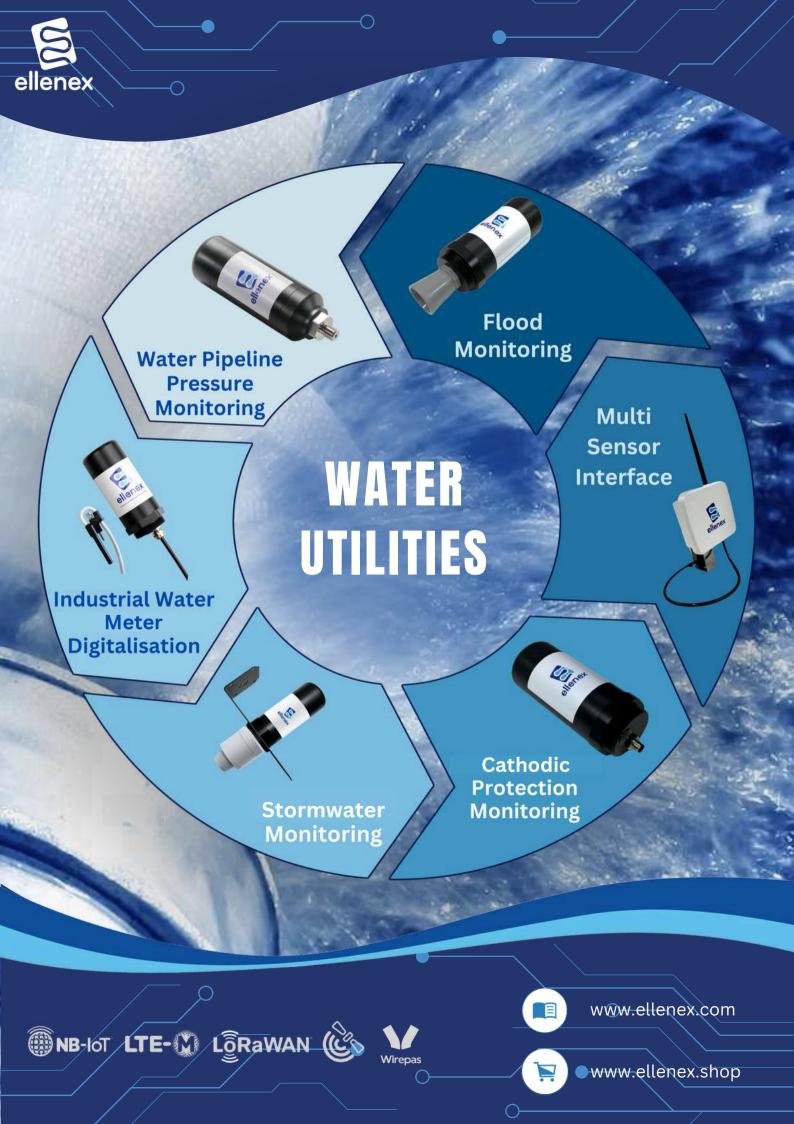

**√** 60+ end to end solutions

**✓** Adaptive Rule Engine

Integratable Device Management

**✓** Comprehensive Custom Solution

Ellenex stands at the forefront of industrial IoT innovation, providing a comprehensive portfolio of battery-powered, modular, and integratable solutions for managing Distributed Industrial Assets in Water Utilities.

With over 25 years of expertise in design, manufacturing, and integration, we are pioneers in deploying integrated LPWAN sensors and targeted solutions that strive to build a better future for all. Specialising in pressure and level monitoring, we proudly offer over 20 unique pre-configured solutions, supported by thousands of active devices worldwide; from Norway to New Zealand, and Canada to South Africa.