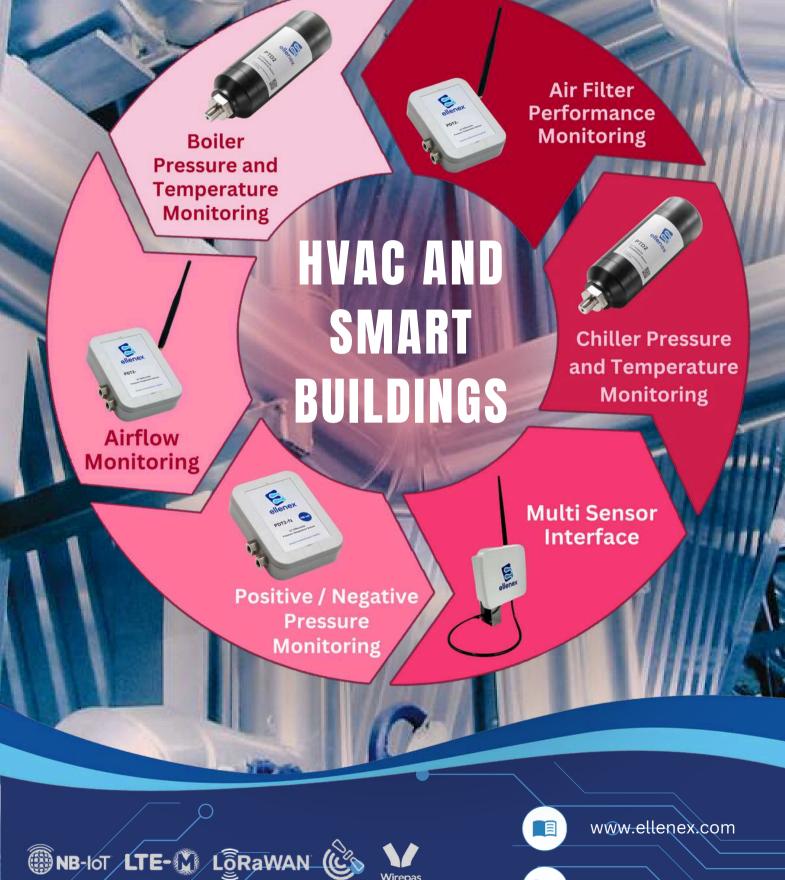

## **Industrial IoT Solutions** for HVAC and Smart Buildings

V 25+ years experience

✓ 4000+ product variations

✓ 60+ end to end solutions

Integratable Device Management

**Comprehensive Custom** Solution

Ellenex stands at the forefront of industrial IoT innovation, providing a comprehensive portfolio of battery-powered, modular, and solutions for integratable managing Distributed Industrial Assets in HVAC and Smart Buildings.

With over 25 years of expertise in design, manufacturing, and integration, we are pioneers in deploying integrated LPWAN sensors and targeted solutions that strive to build a better future for all. Specialising in pressure and level monitoring, we proudly offer over 20 unique pre-configured solutions, supported by thousands of active devices worldwide; from Norway to New Zealand, and Canada to South Africa.