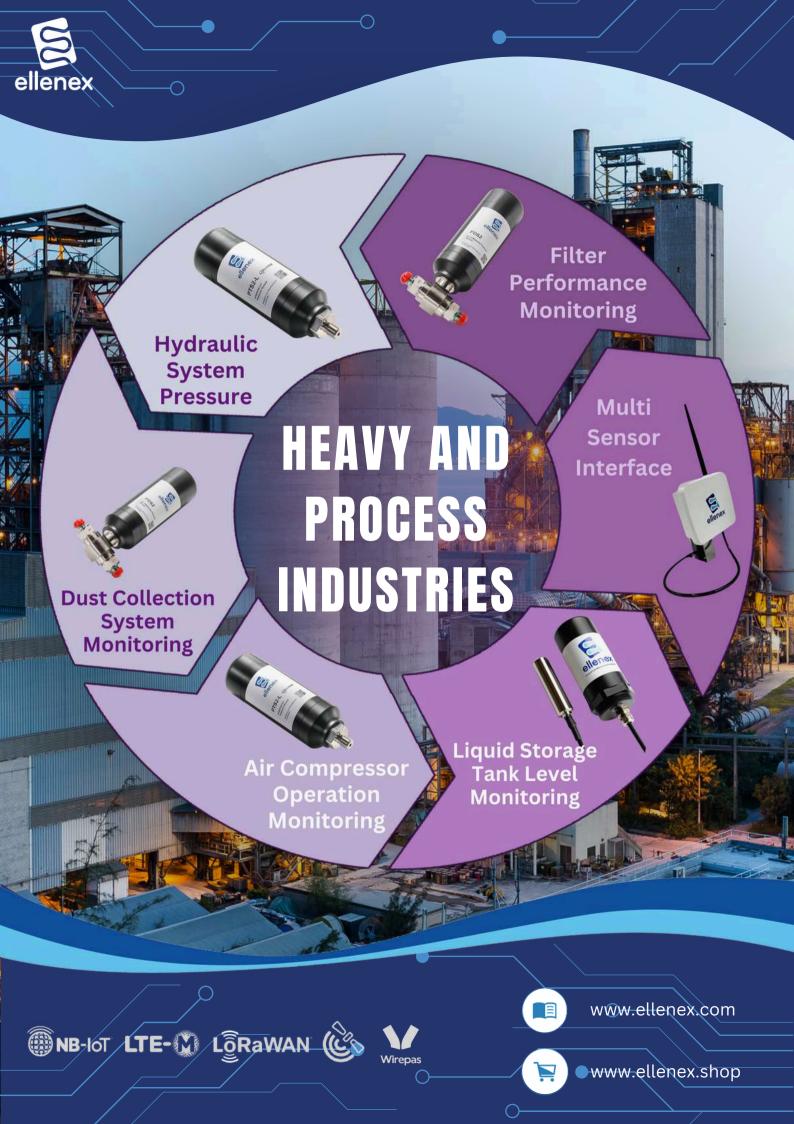

## Industrial lot Solutions for Heavy and Process Industries

Ruggedised

Battery Operated

👚 Network Agnostic

( Modular

**++** Integratable

**√** 60+ end to end solutions

Adaptive Rule Engine

Integratable Device Management

**✓** Comprehensive Custom Solution

Ellenex stands at the forefront of industrial IoT innovation, providing a comprehensive portfolio of battery-powered, modular, and integratable solutions for managing Distributed Industrial Assets in Heavy and Process Industry.

With over 25 years of expertise in design, manufacturing, and integration, we are pioneers in deploying integrated LPWAN sensors and targeted solutions that strive to build a better future for all. Specialising in pressure and level monitoring, we proudly offer over 20 unique pre-configured solutions, supported by thousands of active devices worldwide; from Norway to New Zealand, and Canada to South Africa.