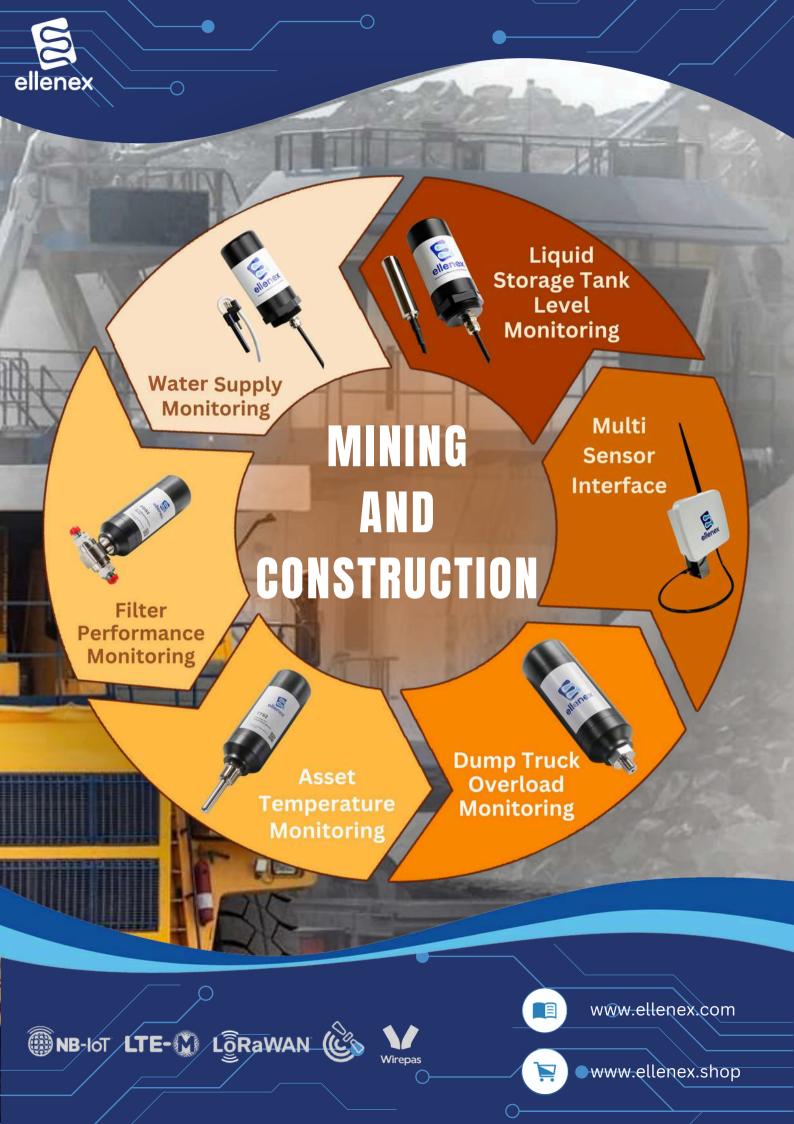

## Industrial lot Solutions for Mining and Construction

- Battery Operated
- 👚 Network Agnostic
- Modular Modular
- **#** Integratable

- **√** 4000+ product variations
- **√** 60+ end to end solutions
- Adaptive Rule Engine
- Integratable Device Management
- **✓** Comprehensive Custom Solution

Ellenex stands at the forefront of industrial IoT innovation, providing a comprehensive portfolio of battery-powered, modular, and integratable solutions for managing Distributed Industrial Assets in Mining and Construction.

With over 25 years of expertise in design, manufacturing, and integration, we are pioneers in deploying integrated LPWAN sensors and targeted solutions that strive to build a better future for all. Specialising in pressure and level monitoring, we proudly offer over 20 unique pre-configured solutions, supported by thousands of active devices worldwide; from Norway to New Zealand, and Canada to South Africa.