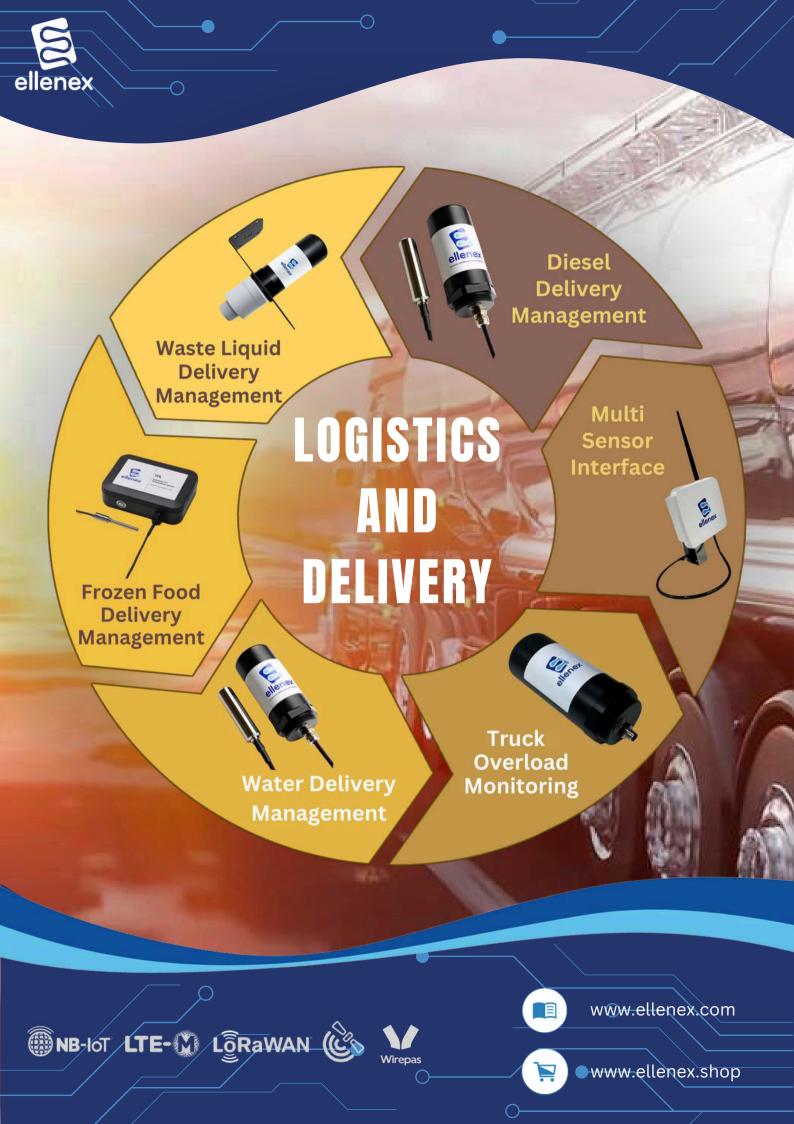

- **✓** 25+ years experience
- **√** 4000+ product variations
- **√** 60+ end to end solutions
- Adaptive Rule Engine
- Integratable Device Management
- **✓** Comprehensive Custom Solution

Ellenex stands at the forefront of industrial IoT innovation, providing a comprehensive portfolio of battery-powered, modular, and integratable solutions for managing Distributed Industrial Assets in Logistics and Delivery.

With over 25 years of expertise in design, manufacturing, and integration, we are pioneers in deploying integrated LPWAN sensors and targeted solutions that strive to build a better future for all. Specialising in pressure and level monitoring, we proudly offer over 20 unique pre-configured solutions, supported by thousands of active devices worldwide; from Norway to New Zealand, and Canada to South Africa.