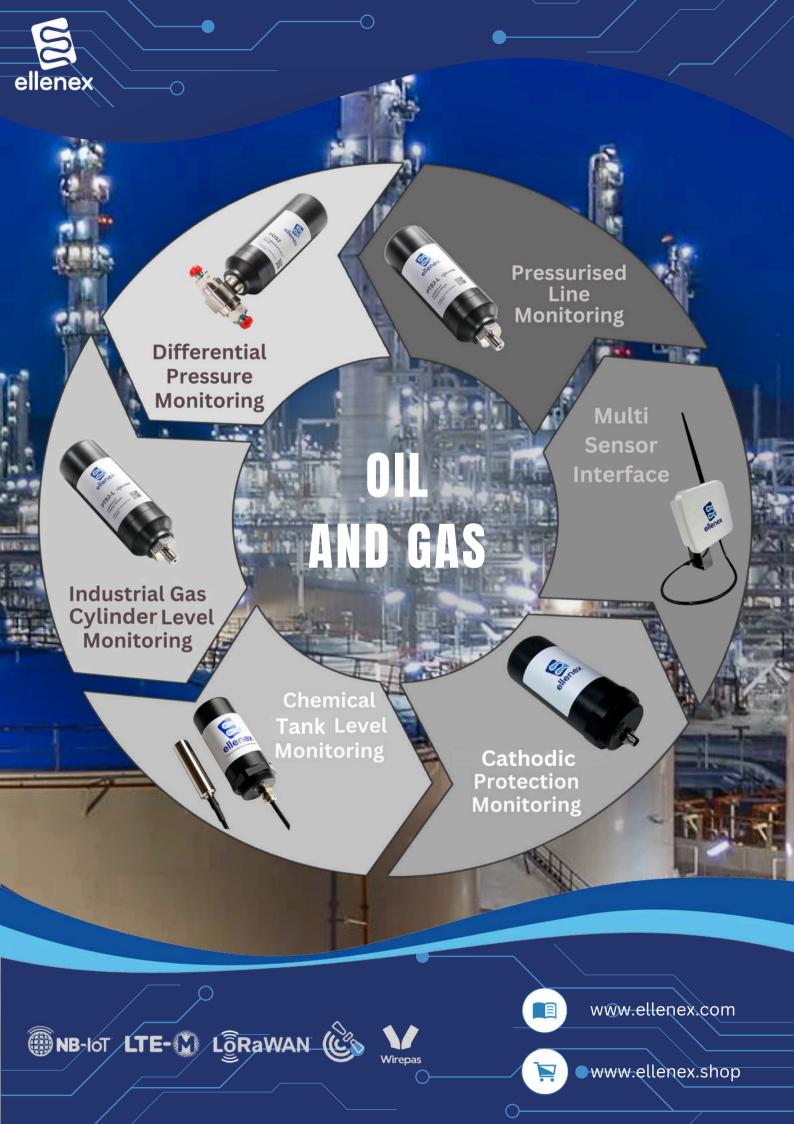

- **√** 4000+ product variations
- **√** 60+ end to end solutions
- Adaptive Rule Engine
- Integratable Device Management
- **✓** Comprehensive Custom Solution

Ellenex stands at the forefront of industrial IoT innovation, providing a comprehensive portfolio of battery-powered, modular, and integratable solutions for managing Distributed Industrial Assets in Oil and Gas.

With over 25 years of expertise in design, manufacturing, and integration, we are pioneers in deploying integrated LPWAN sensors and targeted solutions that strive to build a better future for all. Specialising in pressure and level monitoring, we proudly offer over 20 unique pre-configured solutions, supported by thousands of active devices worldwide; from Norway to New Zealand, and Canada to South Africa.